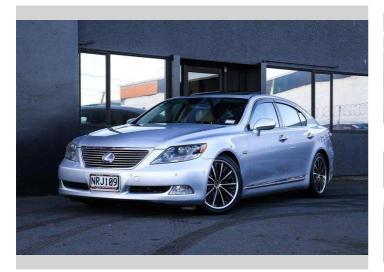

## 2009 Lexus LS 600h | V8 389BHP Hybrid!

**Purchase Price** 

Includes GST, Registration & Licensing

\$17,995

Body Style

Odometer

Engine

4960 cc

Rea No.

**NRJ109** 

Ext Colour

Silver

History

Seats

CO2 Emissions

 $\star\star\star \Delta \Delta \Delta \Delta$ 