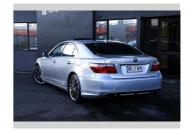

## 2009 Lexus LS 600h | V8 389BHP Hybrid!

**Purchase Price** 

Includes GST, Registration & Licensing

\$17,995

Body Style

Odometer

Engine

4960 cc