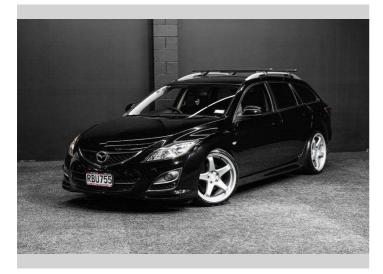

## 2012 Mazda 6GSX Lowered on NEW 19's!

Station Wagon

Odometer

135,000 km

Engine 2488 cc

Fuel Type

Petrol

Transmission

Based on 2024 UCSR rating for 08-11 models

Reg No. **RBU755** Ext Colour Black History Seats CO2 Emissions ★★☆☆☆☆ 238 grams/km

-

-

Energy Economy

★☆☆☆☆☆

Stock ID: 7125

RPM

RPM - Auckland | Phone 021 2254 776 | Email sales@rpmnz.com 16 Heremai Street, Henderson, Auckland 0612, New Zealand www.rpmnz.com

\$14,995

Gain peace of mind with Mechanical Breakdown Insurance. Ask us how.