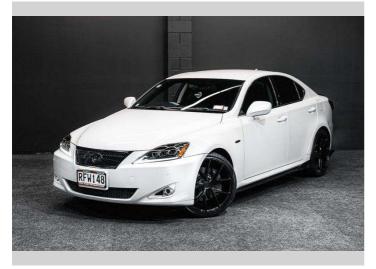

## 2006 Lexus IS 350 Version S + LOW KMS!

**Purchase Price** 

Includes GST, Registration & Licensing

\$14,995

Reg No.

**RFW148** 

Ext Colour

White